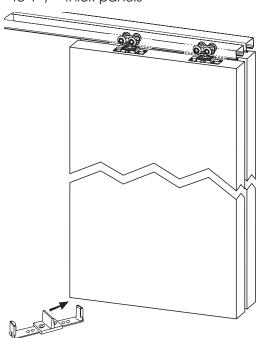

# **AFW Sliding-Bypass Hardware**

4 Wheel 1750 Series By-Pass 150lb. & 250lb. Panel Bypass

For installation of 2 bypassing doors, with  $1^{3}/8^{n}$  to  $1^{3}/4^{n}$  thick panels

#### Features

- 1750 BP150 supports panels weighing up to 150 lbs
- 1750 BP250 supports panels weighing up to 250 lbs
- Large 1" wheels provide smooth action
- Easy-to-install snap-in feature makes hangers a "snap" to install. Vertical adjustments can be made after installation.
- Durable V-groove aluminum track provides smooth, quiet operation
- Track spacer allows for easy installation of 1 3/4" bypass and tri-pass doors (Remove for 1-3/8" Doors)

### **Installation Detail**