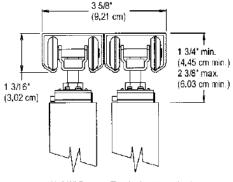

C250N conform to ANSI A156.14 type D8731
- Above with Fascia conform to ANSI A156.14 type D8751

## Cross Reference-BP150N

- STANLEY 1700 series Cox 15 Crowder C-500
- Grant 7000 Hager 9602 Sterling 1754
- Lawrence 581 Track w/HD520

### Cross Reference-BP250N

- STANLEY-57/58 Crowder C-103-4
- Grant 1200 Hager 9875
- Lawrence F571/ED520 Sterling 1876

# **Sizing Information**

#### To determine panel width:

Panel width = known finished opening width plus 1"per overlap divided by number of panels

### To determine opening width:

Opening width = known finished panel width multiplied by number of panels, less 1"per overlap

Door height = 2 5/8" less than finished opening height

### **Installation Detail**

#### 1 3/4" DOORS



(Track Spacer included for 1-3/4" doors)

#### 1 3/8" DOORS



(1-3/8" Doors - Tracks butt together)

# **Complete Packaged Sets**

#### 150 lb.

CONTRACTOR Box Set with BP150N - 41 Hangers

|                    |               | -            |                |   |
|--------------------|---------------|--------------|----------------|---|
| Description        | Set No.       | Case<br>Qty. | Case<br>Weight |   |
| 2 Door 48" opening | 4BPK4-01750AL | 7 sets       | 30 lbs         |   |
| 2 Door 60" opening | 4BPK5-01750AL | 7 sets       | 35 lbs         |   |
| 2 Door 72" opening | 4BPK6-01750AL | 7 sets       | 40 lbs         |   |
| 2 Door 96" opening | 4BPK8-01750AL | 7 sets       | 45 lbs         | Π |

#### 250 lb.

CONTRACTOR Box Set with BP250N - 41 Hangers

| Description        | Set No.         | Case<br>Qty. | Case<br>Weight |
|-----------