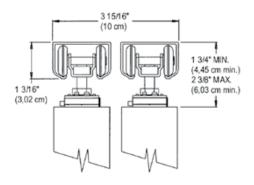

ve for 1-3/8" Doors)

#### **ANSI Reference**

- BPC150N and BPC250N conform to ANSI A156.14 type D8731
- Above with Fascia conform to ANSI A156.14 type D8751

## Cross Reference-BP150N

- STANLEY 1700 series Cox 15 Crowder C-500
- Grant 7000 Hager 9602 Sterling 1754
- Lawrence 581 Track w/HD520

### Cross Reference-BP250N

- STANLEY-57/58 Crowder C-103-4
- Grant 1200 Hager 9875
- Lawrence F571/ED520 Sterling 1876

# **Sizing Information**

#### To determine panel width:

Panel width = known finished opening width plus 1"per overlap divided by number of panels

### To determine opening width:

Opening width = known finished panel width multiplied by number of panels, less 1"per overlap

Door height = 2 5/8" less than finished opening height

### **Installation Detail**

#### 1 3/4" DOORS



(Track Spacer included for 1-3/4" doors)

#### 1 3/8" DOORS



(1-3/8" Doors - Tracks butt together)

# **Complete Packaged Sets**

#### 150 lb.

CONTRACTOR Box Set with BP150N - 41 Hangers

|                    |               | -            |                |   |
|--------------------|---------------|--------------|----------------|---|
| Description        | Set No.       | Case<br>Qty. | Case<br>Weight |   |
| 2 Door 48" opening | 4BPK4-01750AL | 7 sets       | 30 lbs         |   |
| 2 Door 60" opening | 4BPK5-01750AL | 7 sets       | 35 lbs         |   |
| 2 Door 72" opening | 4BPK6-01750AL | 7 sets       | 40 lbs         |   |
| 2 Door 96" opening | 4BPK8-01750AL | 7 sets       | 45 lbs         | Π |

#### 250 lb.

CONTRACTOR Box Set with BP250N - 41 Hangers

| Description        |